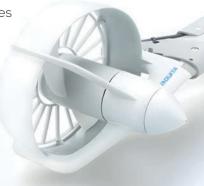

### ELECTRIC DRIVE FOR THE **XCAT**

The eProp outboard is ready for use in a flash and fits on every XCAT model. The lightweight motor impresses with its slim design, featuring collision protection and a stable mounting for the battery and remote control on the center bar.

Full throttle: approx. range 8 km

approx. travel time 70 minutes

Half throttle: approx. range 20 km

approx. travel time 5 hours

Weight motor + battery: 5.2 kg (11 lbs)