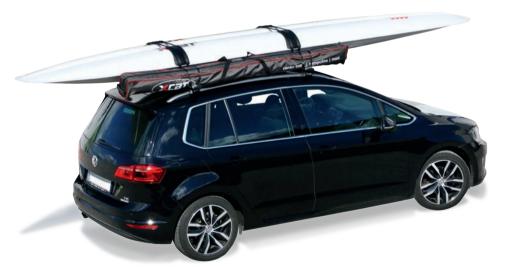

#### MOBILITY

Simply XCAT transportation. Just a few roof rack accessories, and you can effortlessly and safely transport your XCAT on your car.