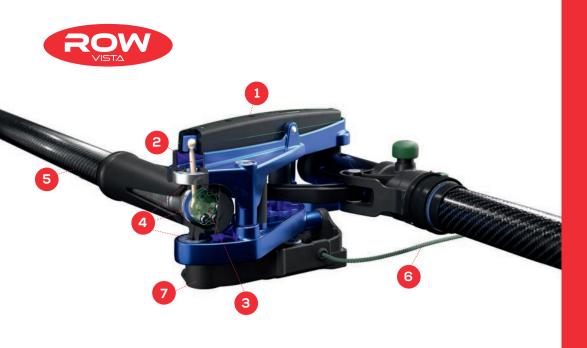

#### THIS IS HOW THE RowVista® SYSTEM OPERATES:

- 1. Rigid seesaw
- 2. High-strength connecting rods with ball head
- 3. Stop cam ensures the optimum blade pitch
- **4.** Smooth-running ball bearings for effortless feathering, squaring and rowing
- **5.** Carbon fiber handle and rudder blade tube from one mold
- **6.** Release leash for fold in the oars
- **7.** Rigid pivot rowlock