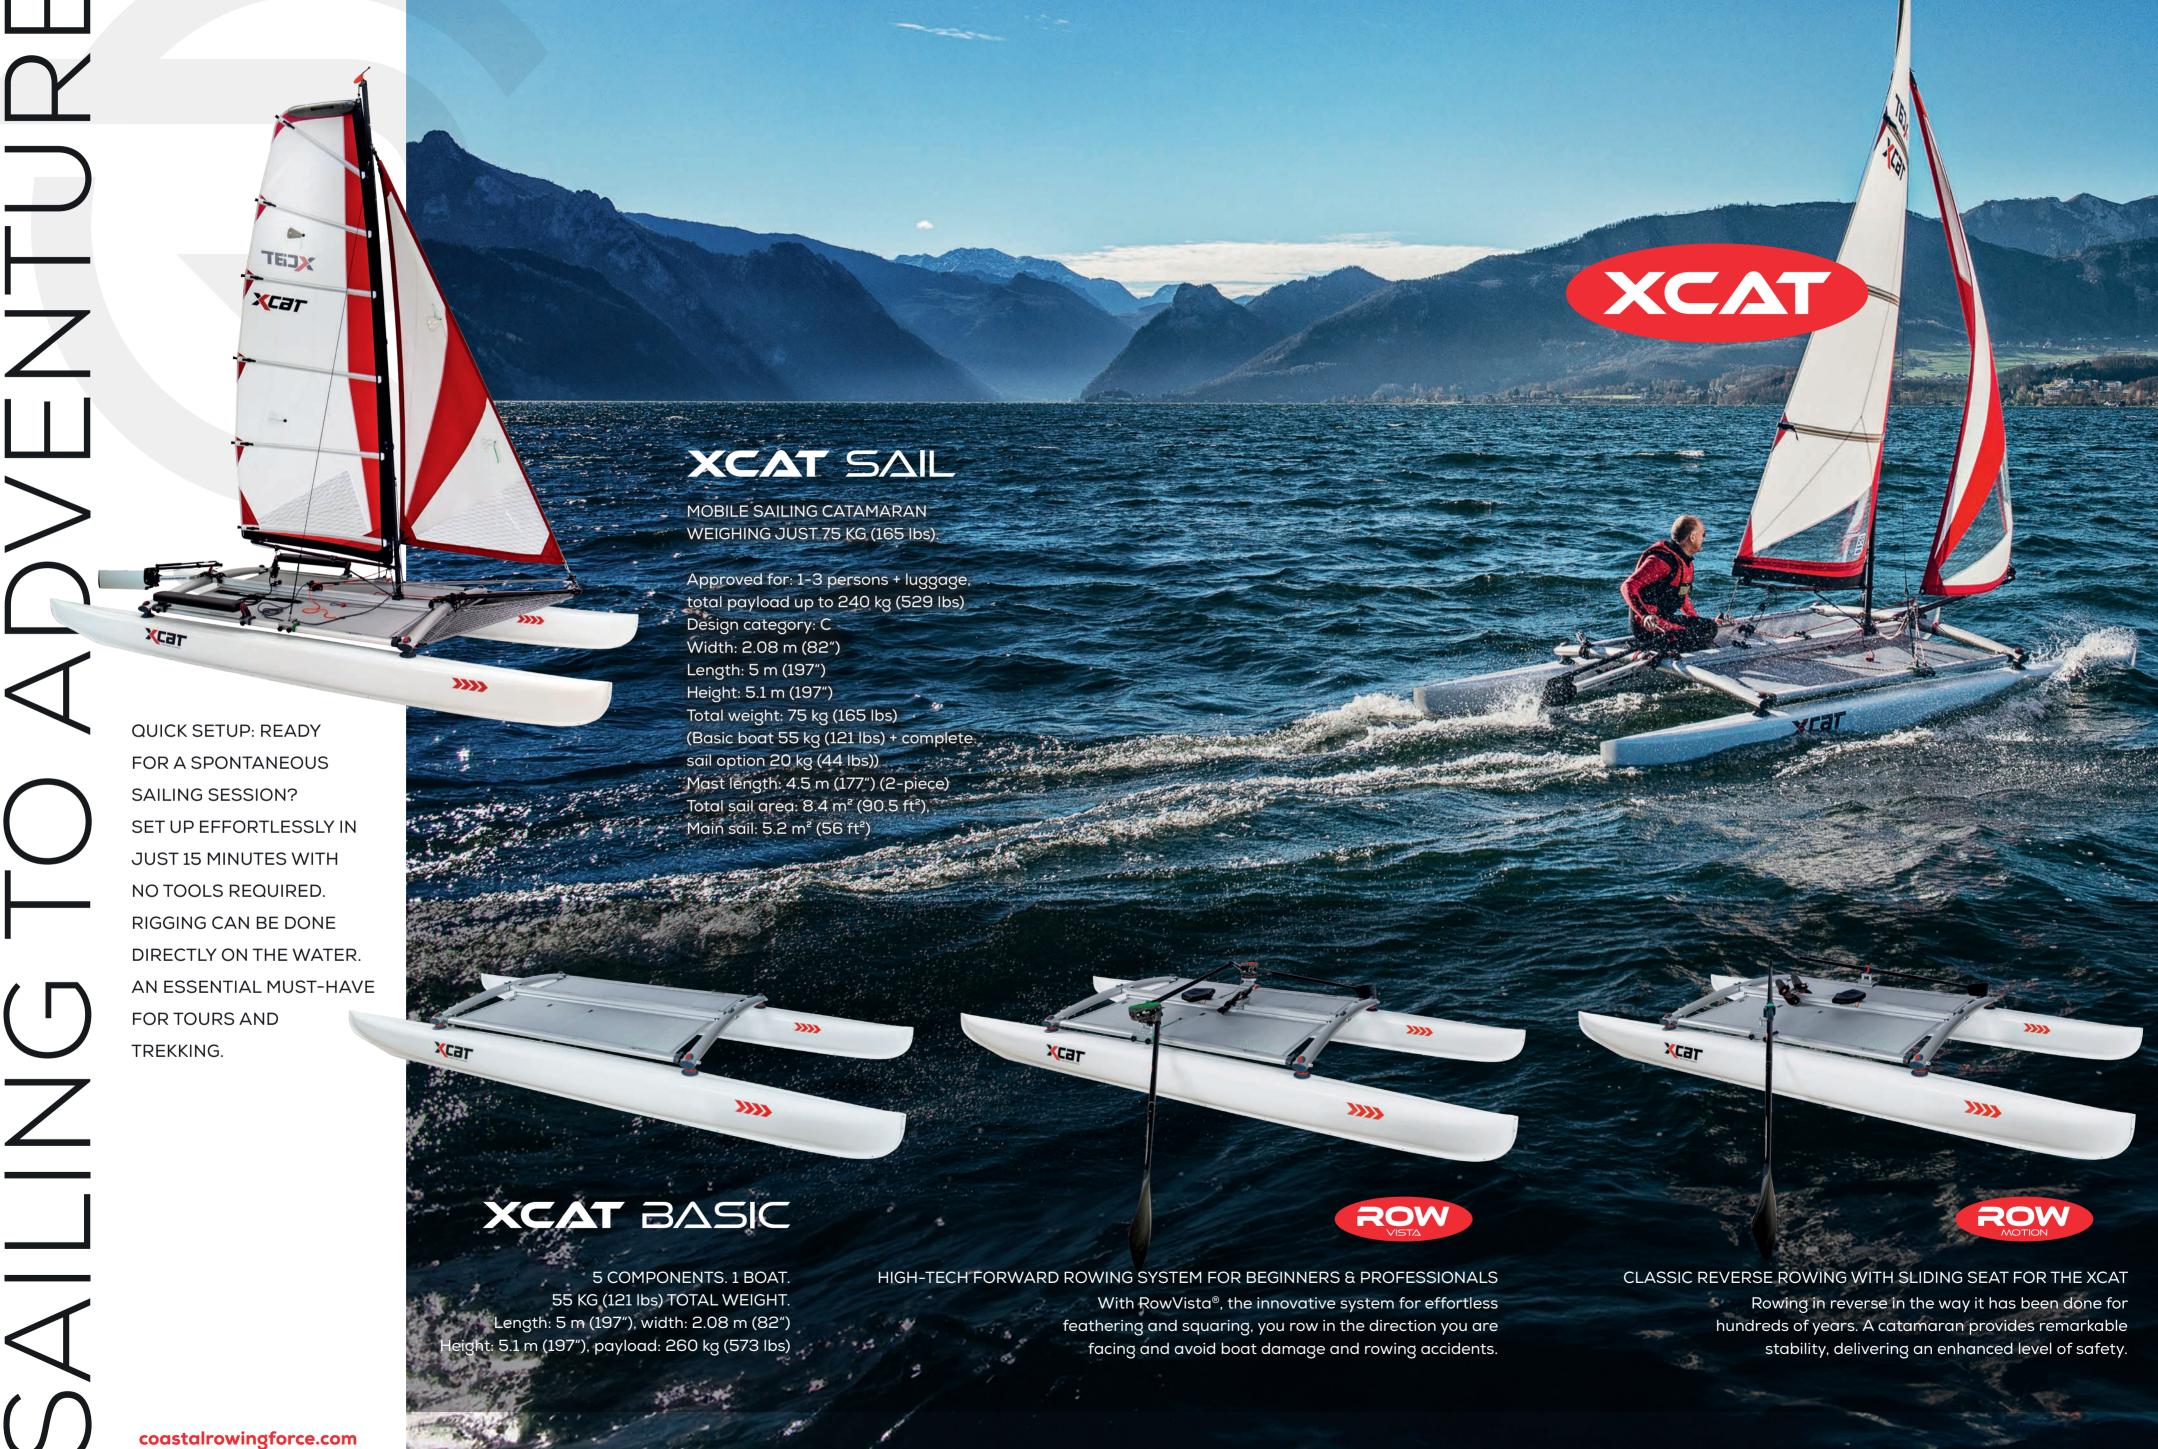

#### THIS IS HOW THE RowVista® SYSTEM OPERATES:

- 1. Rigid seesaw
- 2. High-strength connecting rods with ball head
- 3. Stop cam ensures the optimum blade pitch
- **4.** Smooth-running ball bearings for effortless feathering, squaring and rowing
- **5.** Carbon fiber handle and rudder blade tube from one mold
- **6.** Release leash for fold in the oars
- **7.** Rigid pivot rowlock