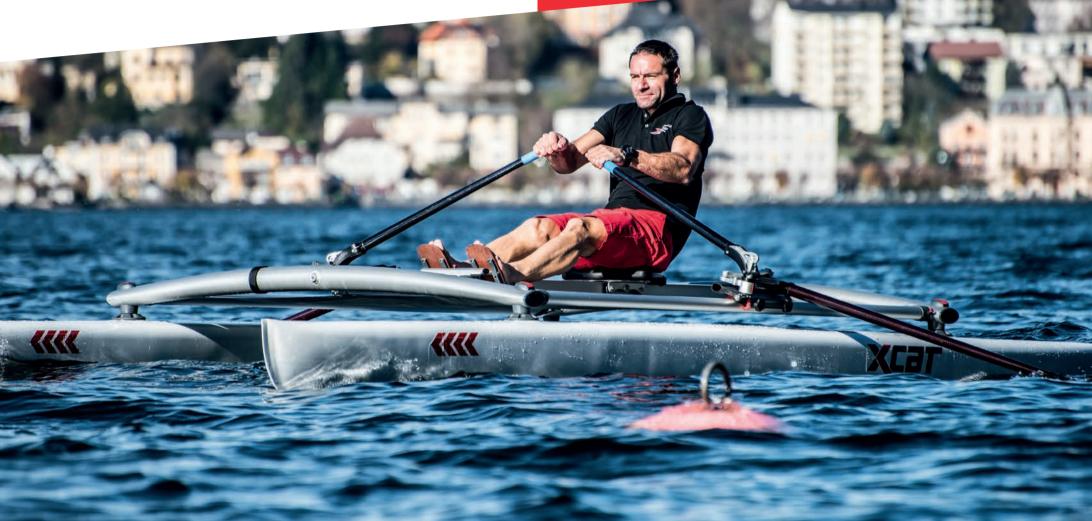

# SAILING PAPER

PRODUCTFOLDER | EDITION 1 | JANUARY 2024







#### THIS IS HOW THE RowVista® SYSTEM OPERATES:

- 1. Rigid seesaw
- 2. High-strength connecting rods with ball head
- 3. Stop cam ensures the optimum blade pitch
- **4.** Smooth-running ball bearings for effortless feathering, squaring and rowing
- **5.** Carbon fiber handle and rudder blade tube from one mold
- **6.** Release leash for fold in the oars
- **7.** Rigid pivot rowlock





#### MOBILITY

Simply XCAT transportation. Just a few roof rack accessories, and you can effortlessly and safely transport your XCAT on your car.

### ELECTRIC DRIVE FOR THE **XCAT**

The eProp outboard is ready for use in a flash and fits on every XCAT model. The lightweight motor impresses with its slim design, featuring collision protection and a stable mounting for the battery and remote control on the center bar.

Full throttle: approx. range 8 km

approx. travel time 70 minutes

Half throttle: approx. range 20 km

approx. travel time 5 hours

Weight motor + battery: 5.2 kg (11 lbs)





### hit

## BOATS

Exclusive distributor in Poland: **Hit Boats Sp. z o.o.** | Wyspiańskiego 26, 98-200 Sieradz, Poland | +48 780 283000 (WhatsApp) NIP 8272339142 | REGON 528529447 | KRS 000110367